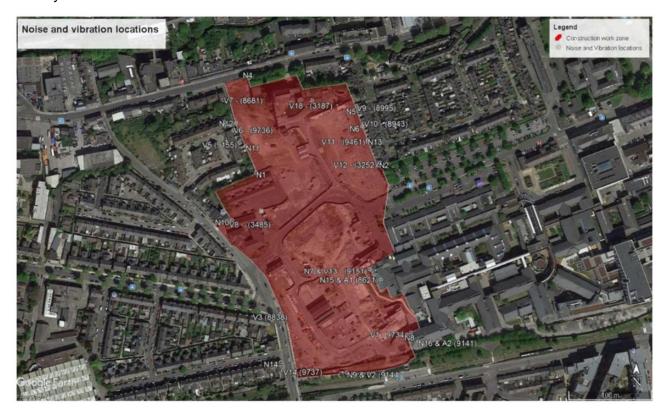

### **Location of Vibration and Noise Monitors:**

The layout of the monitors is as seen below:

Location of Vibration Monitors

There are concentrations of monitors at the boundaries with Cameron Square and O'Reilly Avenue where works have been ongoing on site in proximity to neighbouring properties.

Location of Noise Monitors near O'Reilly Avenue