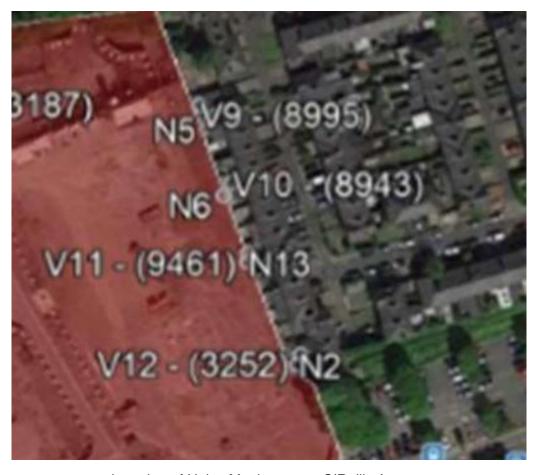

### **Location of Vibration and Noise Monitors:**

The layout of the monitors is as seen below:

Location of Vibration Monitors

There are concentrations of monitors at the boundaries with Cameron Square and O'Reilly Avenue where works have been ongoing on site in proximity to neighbouring properties.

### Sensor (V9 – 8995) (O'Reilly Avenue)

All vibration readings recorded vibrations below the limit specified within the Project EIS.

### Sensor (V10 – 8939) (Previously numbered 8943) (O'Reilly Avenue)

- All vibration readings recorded vibrations below the limit specified within the Project EIS.
- Sensor failed to take readings on the following dates: 23<sup>rd</sup>, 24<sup>th</sup>, 25<sup>th</sup>, 26<sup>th</sup>, 27<sup>th</sup>, 28<sup>th</sup>, 29<sup>th</sup> & 30<sup>th</sup> July 2018 inclusive.

#### Sensor (V11 – 8983) (Previously numbered 9461) (O'Reilly Avenue)

All vibration readings recorded vibrations below the limit specified within the Project EIS.

### Sensor (V12 3252) (O'Reilly Avenue)

All vibration readings recorded vibrations below the limit specified within the Project EIS.